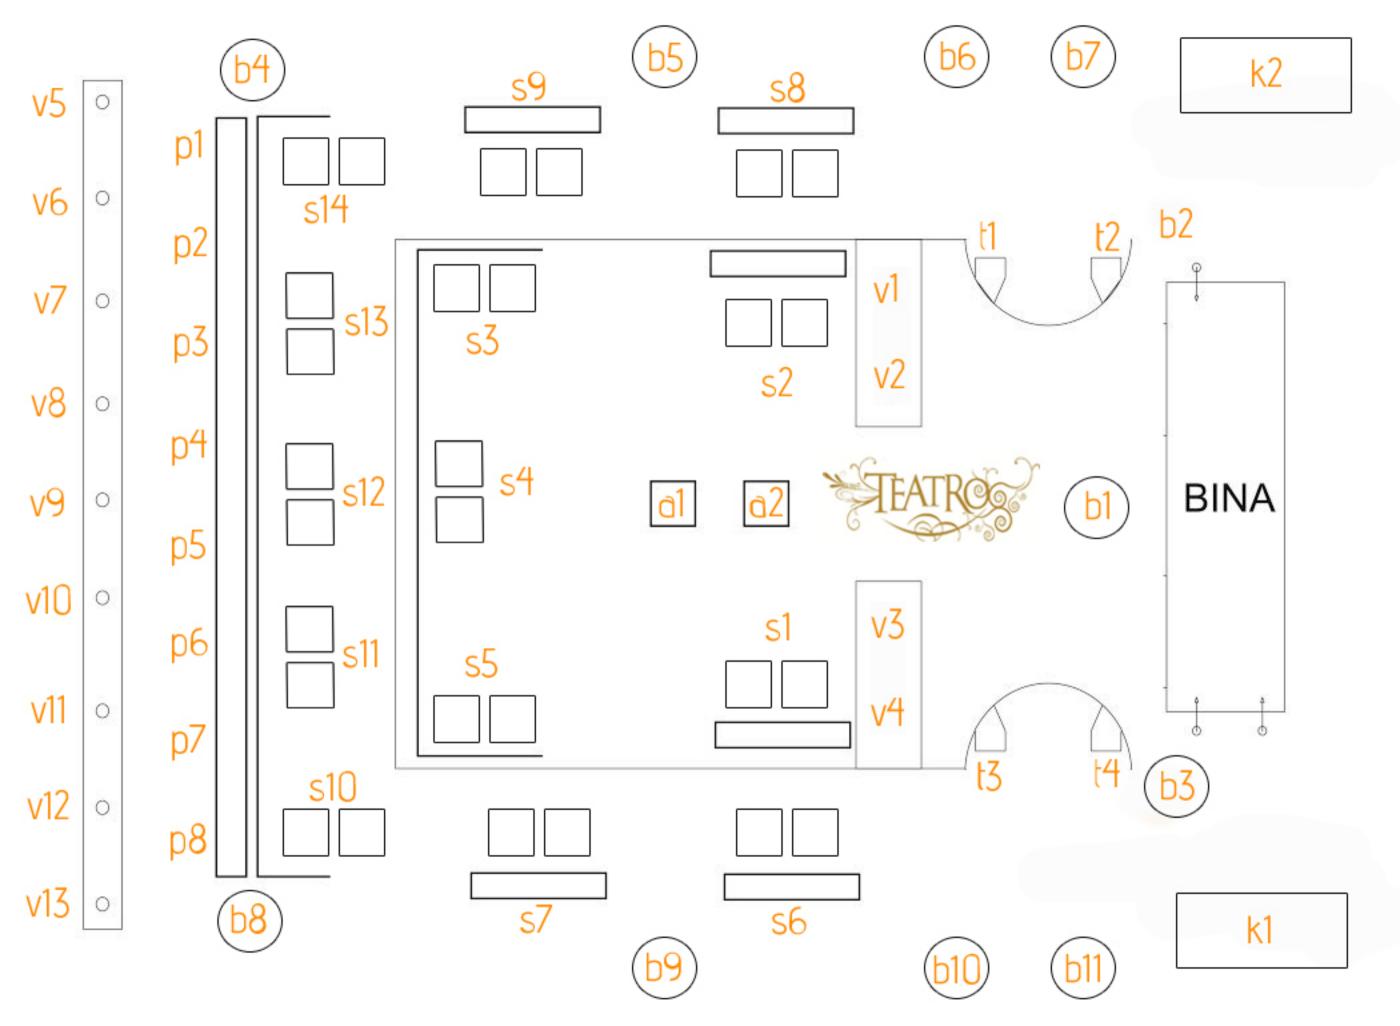

## **SEPARE1**

| S1 – 1300e – 10 karata, 1 Moet, 1 Premium Vodka, 1 Premium Viski   |
|--------------------------------------------------------------------|
| S2 – 1300e – 10 karata, 1 Moet, 1 Premium Vodka, 1 Premium Viski   |
| S3 – 1200e – 10 karata, 1 Moet, 1 Premium Vodka, 1 Premium Viski   |
| S4 – 1300e – 12 karata, 1 Moet, 1 Premium Vodka, 1 Premium Viski   |
| S5 – 1200e – 10 karata, 1 Moet, 1 Premium Vodka, 1 Premium Viski   |
| S6 – 1100e – 10 karata, 1 Moet, 1 Premium Vodka, 1 Premium Viski   |
| S7 – 1050e – 10 karata, 1 Moet, 1 Premium flasa                    |
| S8 – 1100e – 10 karata, 1 Moet, 1 Premium Vodka, 1 Premium Viski   |
| S9 – 1050e 10 karata, 1 Moet, 1 Premium flasa                      |
| S10 – 1000e – 10 karata, 1 Moet, 1 Premium Vodka ili Premium Viski |
| S11 – 1000e – 10 karata, 1 Moet, 1 Premium Vodka ili Premium Viski |
| S12 – 1000e – 10 karata, 1 Moet, 1 Premium Vodka ili Premium Viski |
| S13 – 1000e – 10 karata, 1 Moet, 1 Premium Vodka ili Premium Viski |
| S14 – 1000e – 10 karata, 1 Moet, 1 Premium Vodka ili Premium Viski |

## VISOKA SEDENJA

V1 – 450e – 5 karata, flasa pica po izboru

V2 – 450e – 5 karata, flasa pica po izboru

V3 – 450e – 5 karata, flasa pica po izboru

V4 – 450e – 5 karata, flasa pica po izboru

V5 – 350e – 5 karata, flasa pica po izboru

V6 – 350e – 5 karata, flasa pica po izboru

V7 – 350e – 5 karata, flasa pica po izboru

V8 – 400e – 5 karata, flasa pica po izboru

V9 – 400e – 5 karata, flasa pica po izboru

V10 – 400e – 5 karata, flasa pica po izboru

V11 – 350e – 5 karata, flasa pica po izboru

V12 – 350e – 5 karata, flasa pica po izboru

V13 – 350e – 5 karata, flasa pica po izboru

## **BARSKI STOLOVI**

B1 – 300e – 5 karata, flasa pica po izboru ili 2 flase vina
B2 – 300e – 5 karata, flasa pica po izboru ili 2 flase vina
B3 – 300e – 5 karata, flasa pica po izboru ili 2 flase vina
B4 – 250e – 5 karata, flasa pica po izboru ili 2 flase vina
B5 – 250e – 4 karate, flasa pica po izboru ili 2 flase vina
B6 – 250e – 4 karate, flasa pica po izboru ili 2 flase vina
B7 – 250e – 4 karate, flasa pica po izboru ili 2 flase vina
B8 – 250e – 5 karata, flasa pica po izboru ili 2 flase vina
B9 – 250e – 4 karate, flasa pica po izboru ili 2 flase vina
B10 – 250e – 4 karate, flasa pica po izboru ili 2 flase vina
B10 – 250e – 4 karate, flasa pica po izboru ili 2 flase vina

## **TERASE**

- T1 250e 4 karte, flasa pica po izboru ili 2 flase vina
- T2 250e 4 karte, flasa pica po izboru ili 2 flase vina
- T3 250e 4 karte, flasa pica po izboru ili 2 flase vina
- T4 250e 4 karte, flasa pica po izboru ili 2 flase vina

## PREMIUM STOLOVI

- A1 350e 5 karata, flasa pica po izboru ili 2 flase vina
- A2 400e 5 karata, flasa pica po izboru ili 2 flase vina
  - K1 750e 8 karata, 2 flase po izboru ili 4 flase vina
  - K2 750e 8 karata, 2 flase po izboru ili 4 flase vina

#### **PULTOVI**

Flasa vina podrazumeva – Standardnu flasu belog ili crnog vina 0.7L– PLANTAZE 13. Jul

Flasa pica podrazumeva – Standardnu flasu zestine : Smirnoff, Johnnie Walker Red Label, Tequila Sauza, Jeger, Gin Tampero

Premuim flasa pica podrazumeva – Premium flasu zestine: Ciroc, Chivas Regal, Johnnie Walker Black Label

(napomena: SAMO za separe 7 i separe 9 postoji mogucnost da se uzme Moet kao drugo premium pice)