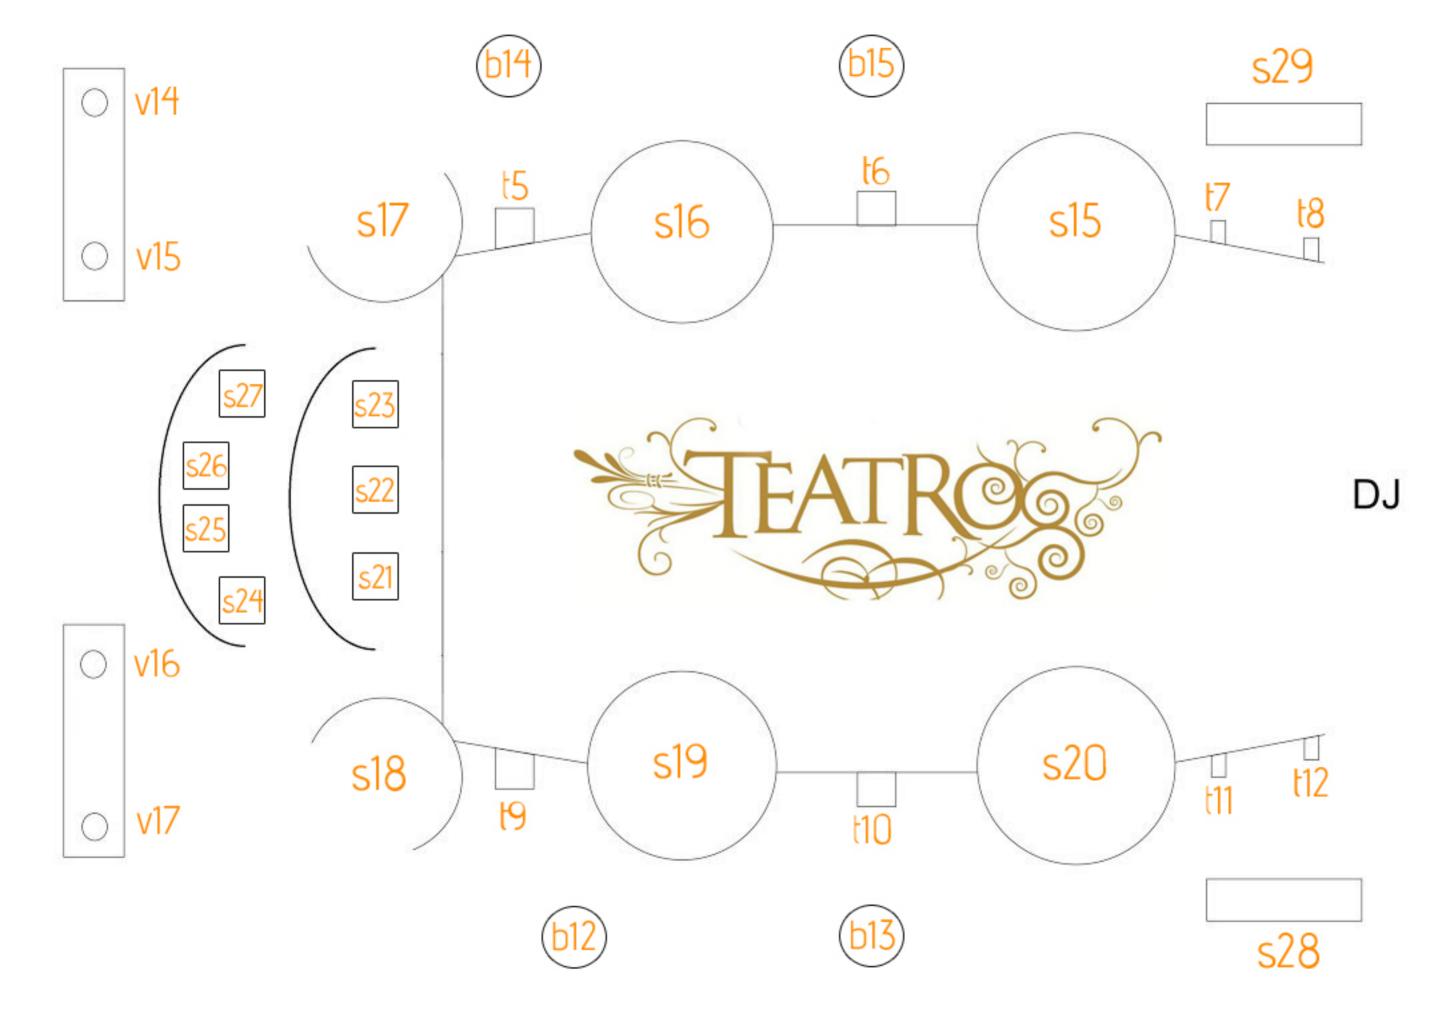

## **SEPARE1**

S15 – 1100e – 10 karata, 1 Moet, 1 Premium Vodka, 1 Premium Viski

S16 – 900e – 8 karata, 1 Moet, 1 Premium Vodka ili 1 Premium Viski

S17 – 1100e – 10 karata, 1 Moet, 1 Premium Vodka, 1 Premium Viski

S18 – 1100e – 10 karata, 1 Moet, 1 Premium Vodka, 1 Premium Viski

S19 – 900e – 8 karata, 1 Moet, 1 Premium Vodka ili 1 Premium Viski

S20 – 1100e – 10 karata, 1 Moet, 1 Premium Vodka, 1 Premium Viski

S21 – 600e - 6 karata, 1 Moet

S22 - 600e - 6 karata, 1 Moet

S23 – 600e - 6 karata, 1 Moet

S24 - 500e - 5 karata, 1 Moet

S25-500e - 5 karata, 1 Moet

S26 - 500e - 5 karata, 1 Moet

S27 - 500e - 5 karata, 1 Moet

S28 – 1000e – 12 karata, 1 Premium Vodka, 1 Premium Viski

S29 - 1000e - 12 karata, 1 Premium Vodka, 1 Premium Viski

## VISOKA SEDENJA

V14 - 350e - 5 karata, flasa pica po izboru ili 2 flase vina

V15 – 350e – 5 karata, flasa pica po izboru ili 2 flase vina

V16 – 350e – 5 karata, flasa pica po izboru ili 2 flase vina

V17 – 350e – 5 karata, flasa pica po izboru ili 2 flase vina

## **BARSKI STOLOVI**

B12 – 250e – 4 karte, flasa pica po izboru ili 2 flase vina

B13 – 250e – 4 karte, flasa pica po izboru ili 2 flase vina

B14 – 250e – 4 karte, flasa pica po izboru ili 2 flase vina

B15 – 250e – 4 karte, flasa pica po izboru ili 2 flase vina

#### **TERASE**

T5 – 250e – 4 karte, flasa pica po izboru ili 2 flase vina

T6 – 250e – 4 karte, flasa pica po izboru ili 2 flase vina

T7 – 250e – 4 karte, flasa pica po izboru ili 2 flase vina

T8 - 200e - 4 karte

T9 – 250e – 4 karte, flasa pica po izboru ili 2 flase vina

T10 – 250e – 4 karte, flasa pica po izboru ili 2 flase vina

T11 – 250e – 4 karte, flasa pica po izboru ili 2 flase vina

T12 - 200e - 4 karte

Flasa vina podrazumeva – Standardnu flasu belog ili crnog vina 0.7L– PLANTAZE 13. Jul

Flasa pica podrazumeva – Standardnu flasu zestine : Smirnoff, Johnnie Walker Red Label, Tequila Sauza, Jeger, Gin Tampero

Premuim flasa pica podrazumeva – Premium flasu zestine: Ciroc, Chivas Regal, Johnnie Walker Black Label

(napomena: SAMO za separe 7 i separe 9 postoji mogucnost da se uzme Moet kao drugo premium pice)